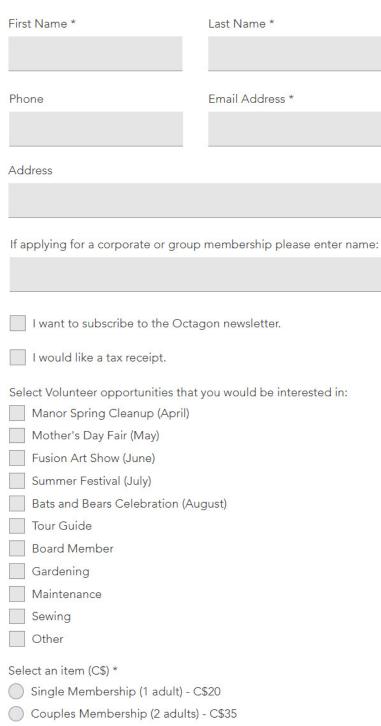

## Membership Application

Join us or renew your membership here!

Please complete the form for your Fintry membership.

All memberships expire annually on April 30th, at midnight.

We accept the following payment methods:

Cash - Pay at manor/event Cheque - Mail or drop off Etransfer - info@fintry.ca Apple Pay

Family Membership (2 adults / 3 children) - C\$50

Corporate Membership - C\$100

Please complete and sign form if paying by credit card: